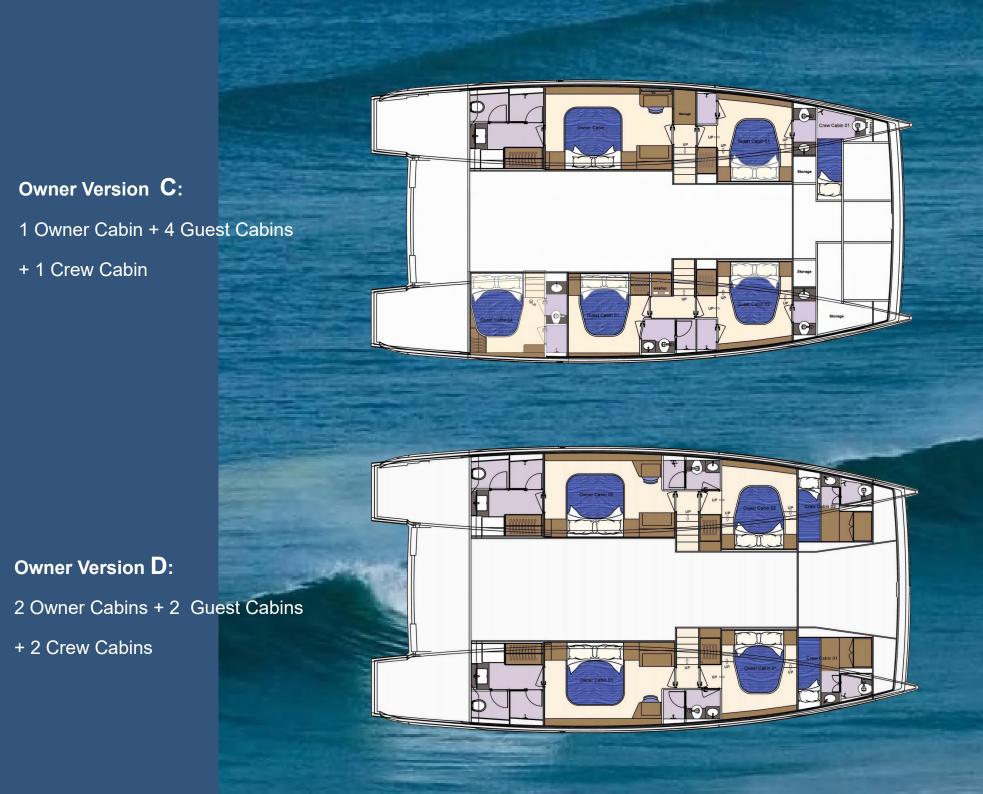

#### LOWER DECK

As you make your way to the lower deck of the Seaview 59, prepare to be captivated by its expansive layout, which offers a remarkable 30% more living space than yachts of similar size. Explore four to six meticulously designed cabins, each boasting its own en-suite bathroom, promising not only solo adventures but also unforgettable journeys with your family and friends.