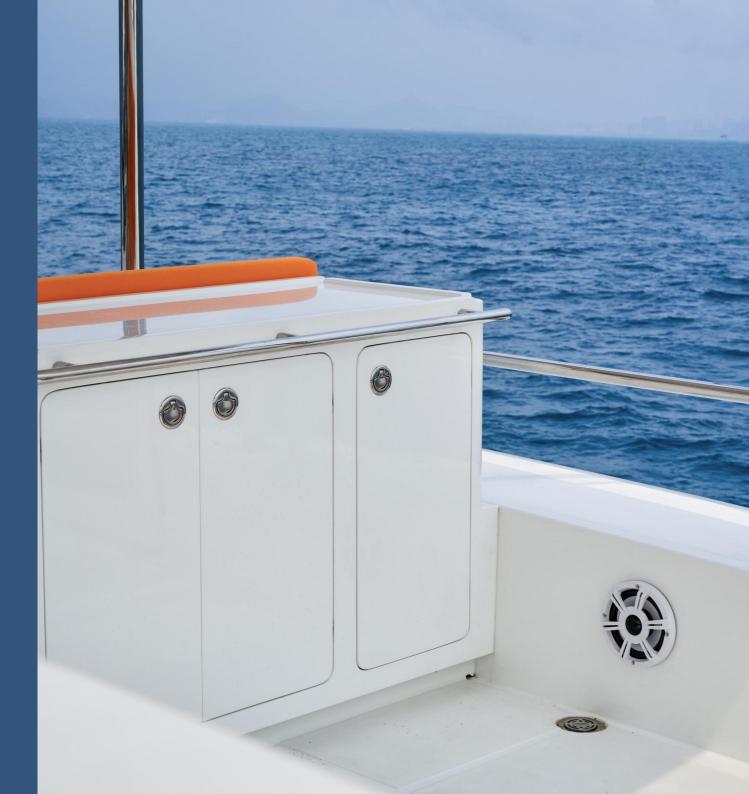

#### AFTDECK

Crafted with a harmonious blend of comfort and practicality, the aftdeck of Seaview 59 features a welcoming sofa and table arrangement, creating an ideal setting for guests to relax and socialize while enjoying the sea breeze.

Complementing this inviting space is the optional hydraulic swim platform, which enhances versatility by effortlessly transforming from a sprawling outdoor area, ideal for entertainment, to a convenient diving platform tailored for water enthusiasts.