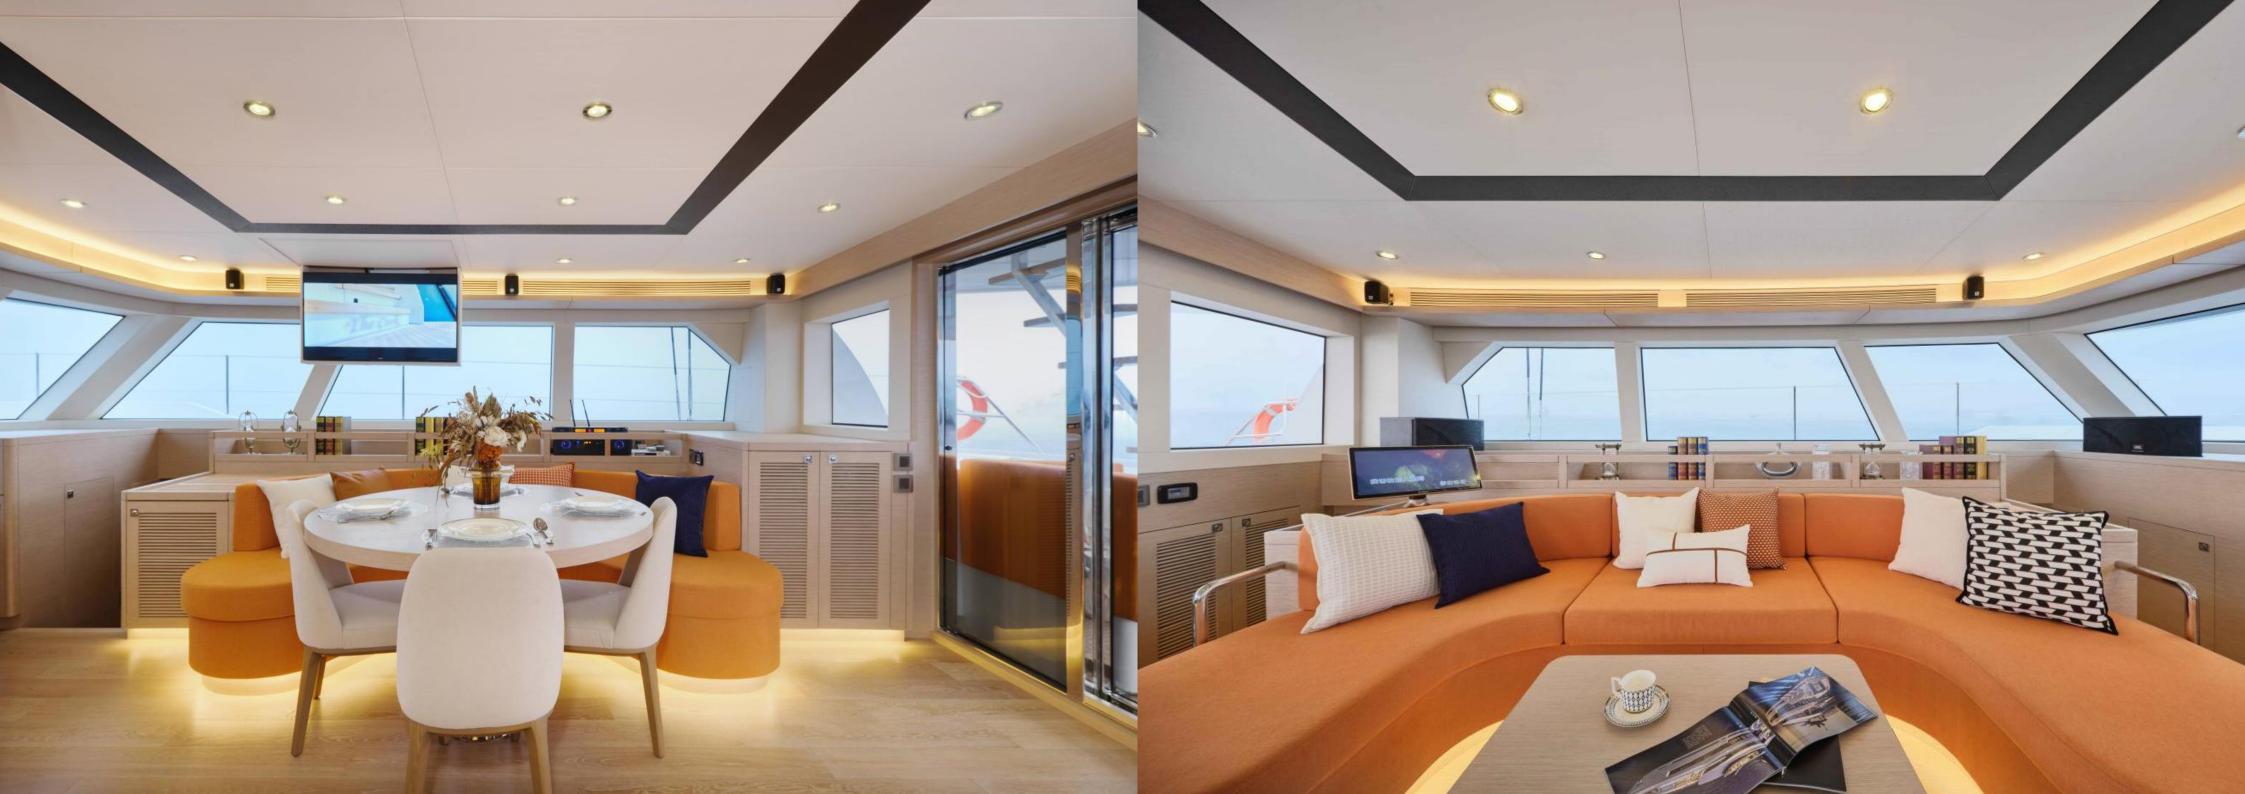

#### MAIN DECK

Step into the elegant sanctuary of the Seaview 59's salon, where natural light streams in through expansive glass windows, illuminating the space from every angle. With dual doors at the front and rear, the salon beckons guests to seamlessly transition between the captivating vistas of the sea on both the foredeck and aftdeck. Embark on a journey of enchantment and exploration amidst the boundless beauty of the ocean.