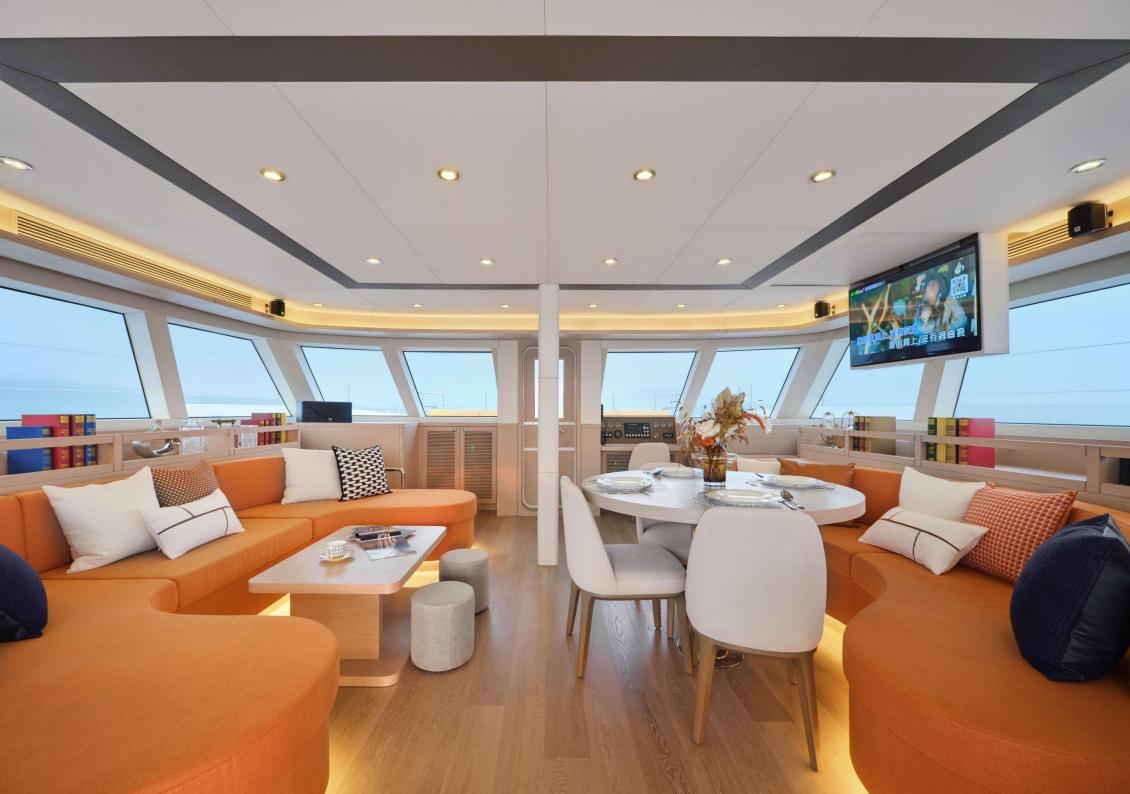

#### MAIN DECK

Step into the elegant sanctuary of the Seaview 59's salon, where natural light streams in through expansive glass windows, illuminating the space from every angle. With dual doors at the front and rear, the salon beckons guests to seamlessly transition between the captivating vistas of the sea on both the foredeck and aftdeck. Embark on a journey of enchantment and exploration amidst the boundless beauty of the ocean.