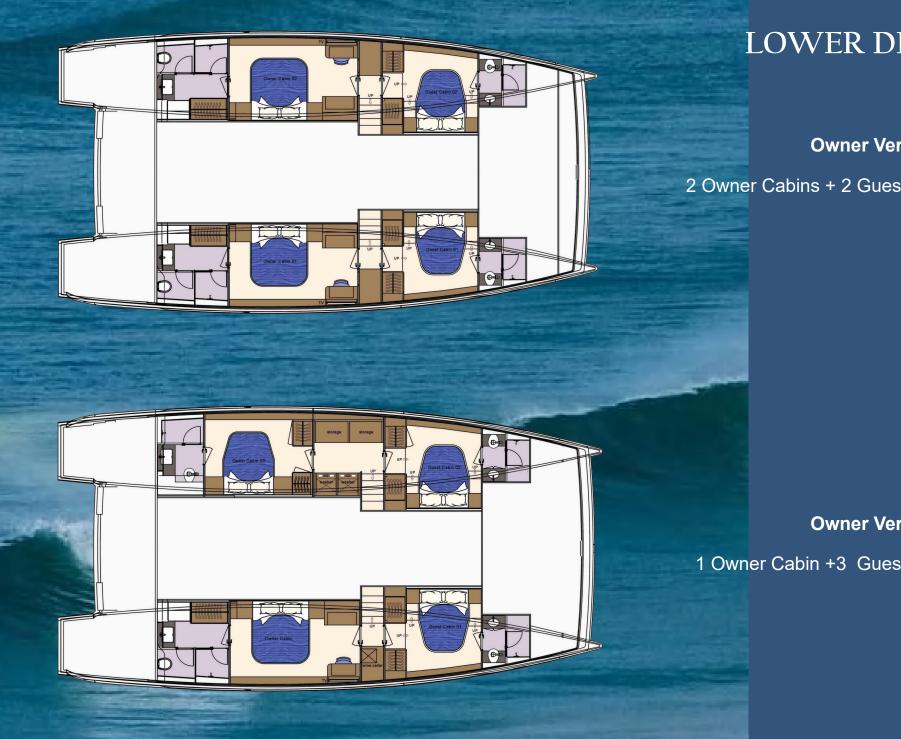

#### LOWER DECK

Owner Version A:

2 Owner Cabins + 2 Guest Cabins

Owner Version B:

1 Owner Cabin +3 Guest Cabins

#### LOWER DECK

As you make your way to the lower deck of the Seaview 59, prepare to be captivated by its expansive layout, which offers a remarkable 30% more living space than yachts of similar size. Explore four to six meticulously designed cabins, each boasting its own en-suite bathroom, promising not only solo adventures but also unforgettable journeys with your family and friends.