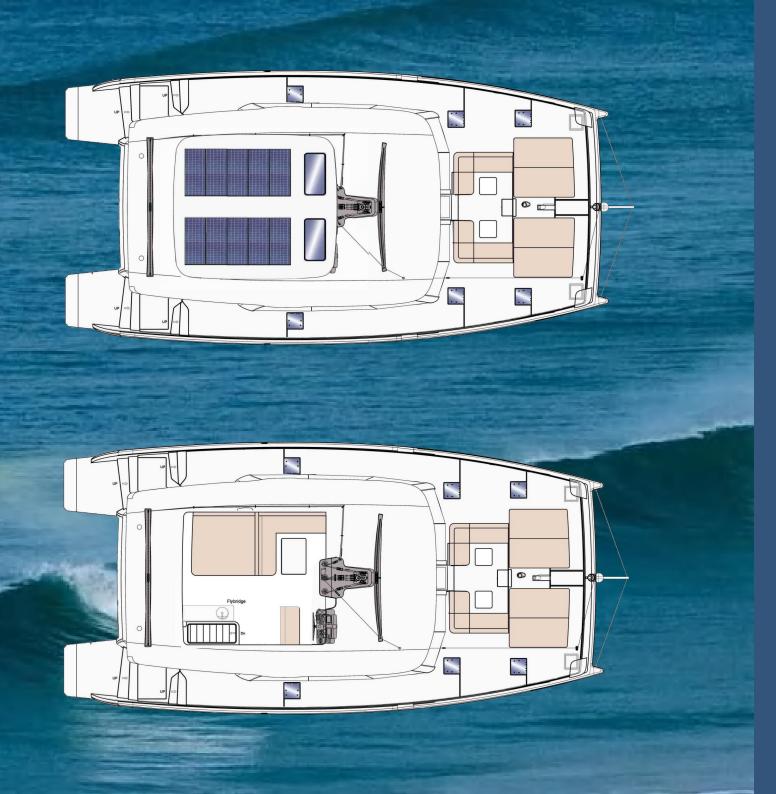

### FLYBRIDGE

The flybridge, where comfort effortlessly combines with leisure and entertainment. Our serene venue seamlessly blends relaxation with amusement, featuring topnotch barbecue facilities and sun loungers. Whether it's a private gathering or a social event, the flybridge promises exceptional experiences for all.

#### FOREDECK

On the foredeck, the substitution of traditional wide-net trampolines with a sunbathing pad offers a dedicated space for relaxation and leisure, providing families and guests with a serene retreat amidst the waves. This enhancement combines comfort and style, elevating the sailing experience to unparalleled levels of enjoyment.

#### AFTDECK

Crafted with a harmonious blend of comfort and practicality, the aftdeck of Seaview 59 features a welcoming sofa and table arrangement, creating an ideal setting for guests to relax and socialize while enjoying the sea breeze.

Complementing this inviting space is the optional hydraulic swim platform, which enhances versatility by effortlessly transforming from a sprawling outdoor area, ideal for entertainment, to a convenient diving platform tailored for water enthusiasts.