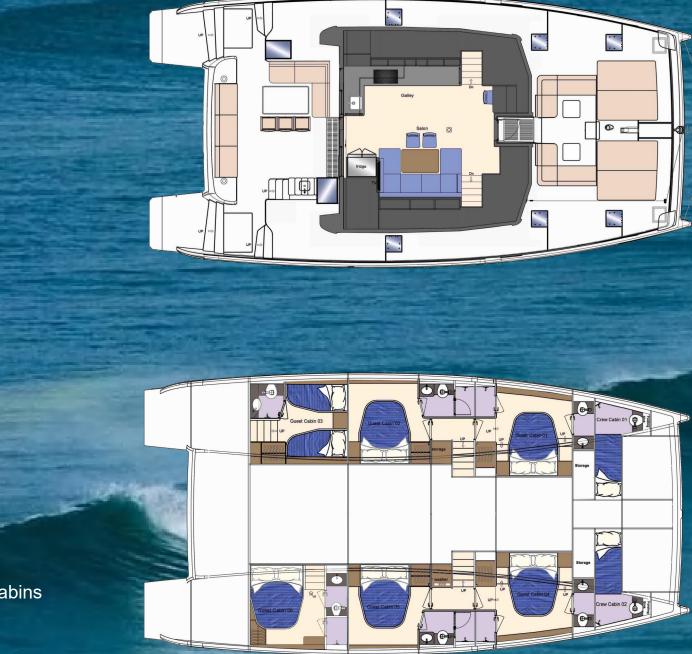

# MAIN DECK

#### MAIN DECK

Step into the elegant sanctuary of the Seaview 59's salon, where natural light streams in through expansive glass windows, illuminating the space from every angle. With dual doors at the front and rear, the salon beckons guests to seamlessly transition between the captivating vistas of the sea on both the foredeck and aftdeck. Embark on a journey of enchantment and exploration amidst the boundless beauty of the ocean.

## LOWER DECK

Charter Version :

6 Guest Cabins +2 Crew Cabins