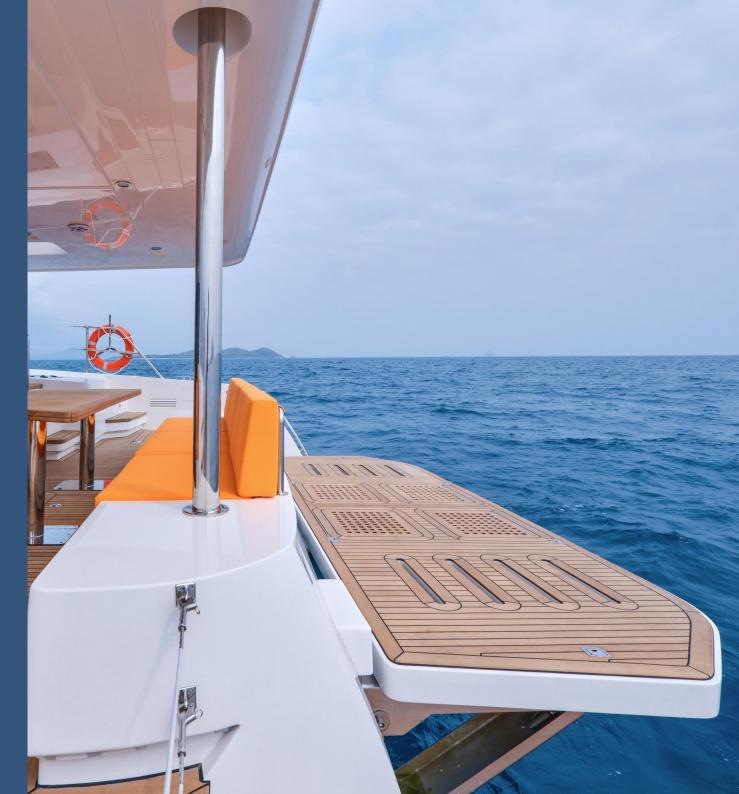

#### AFTDECK

Crafted with a harmonious blend of comfort and practicality, the aftdeck of Seaview 59 features a welcoming sofa and table arrangement, creating an ideal setting for guests to relax and socialize while enjoying the sea breeze.

Complementing this inviting space is the optional hydraulic swim platform, which enhances versatility by effortlessly transforming from a sprawling outdoor area, ideal for entertainment, to a convenient diving platform tailored for water enthusiasts.