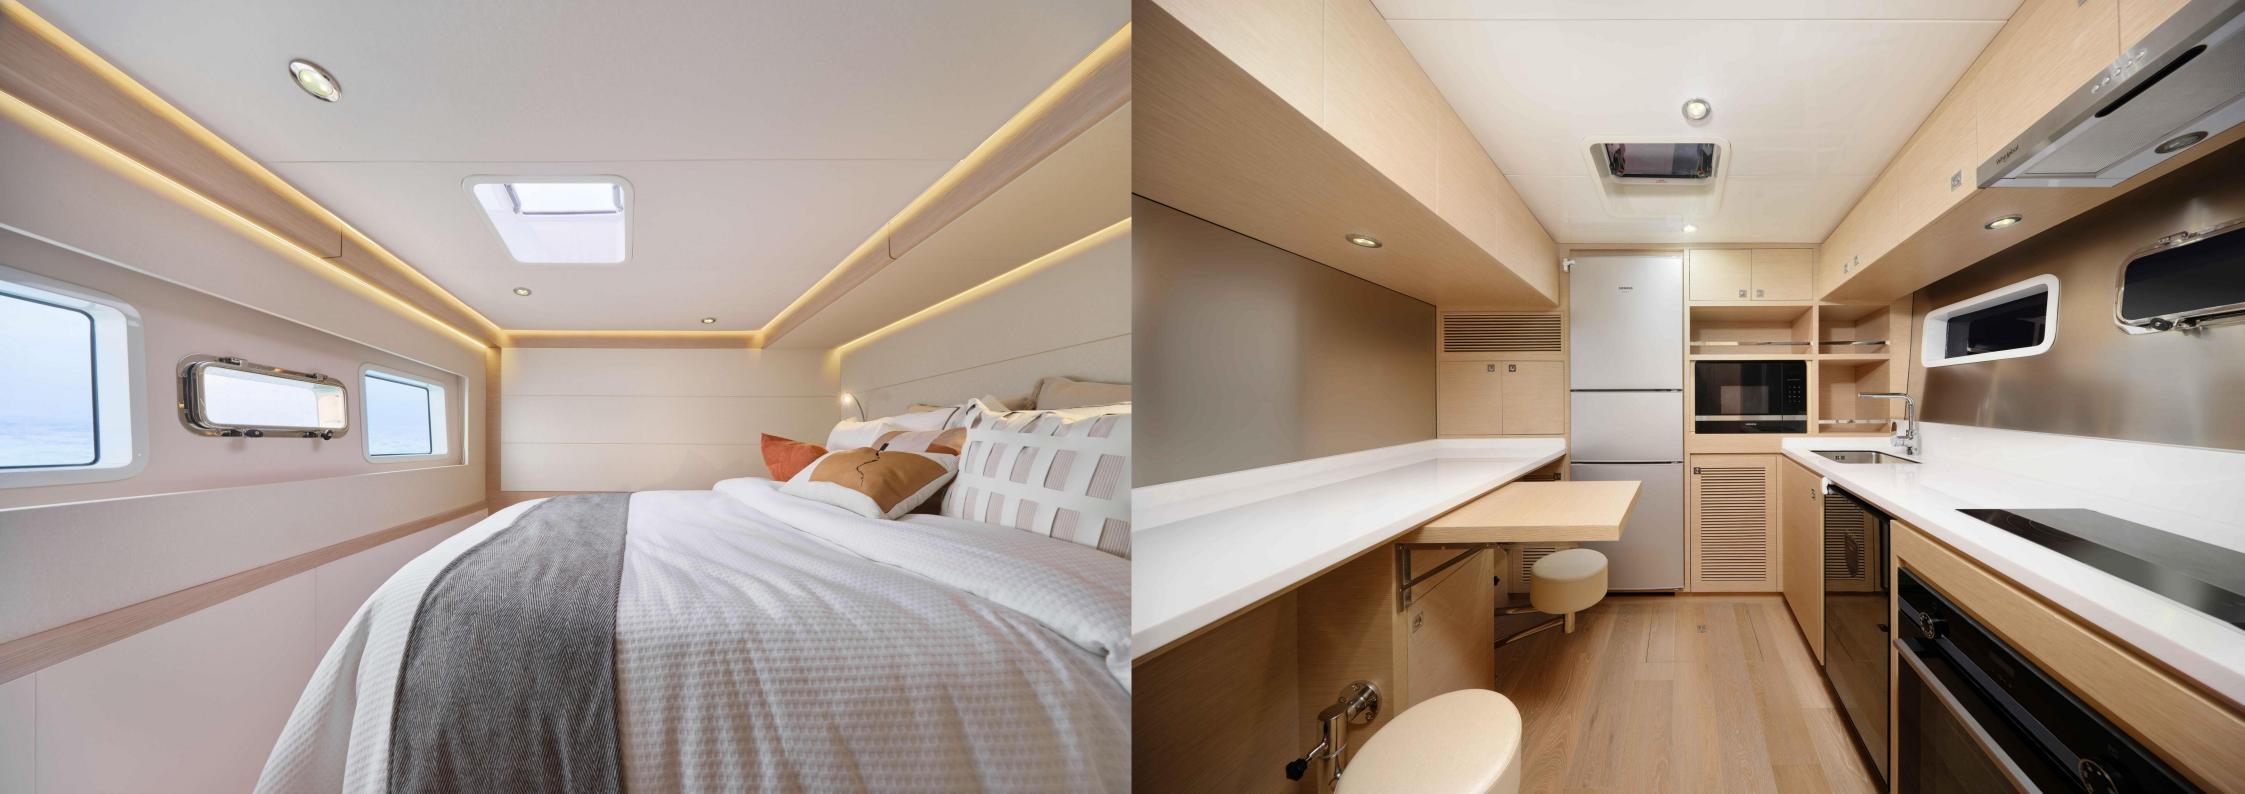

#### LOWER DECK

As you make your way to the lower deck of the Seaview 59, prepare to be captivated by its expansive layout, which offers a remarkable 30% more living space than yachts of similar size. Explore four to six meticulously designed cabins, each boasting its own en-suite bathroom, promising not only solo adventures but also unforgettable journeys with your family and friends.