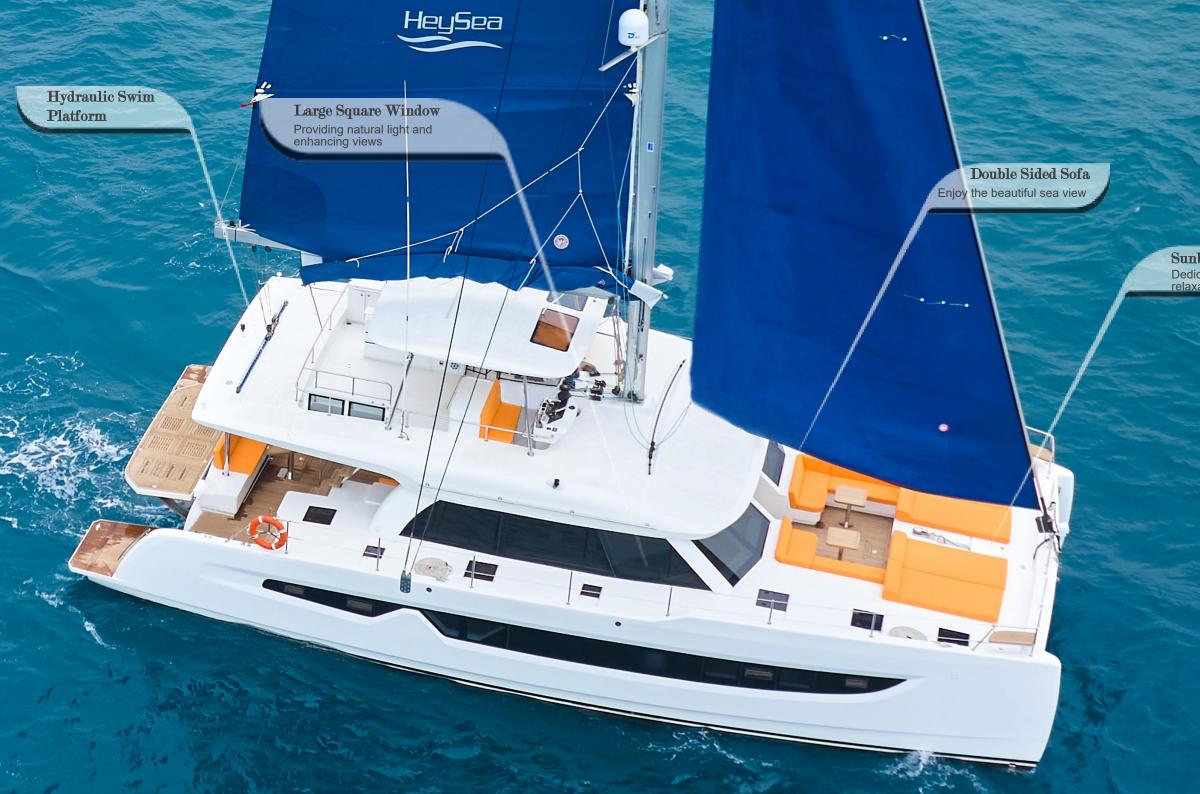

The flybridge, where comfort effortlessly combines with leisure and entertainment. Our serene venue seamlessly blends relaxation with amusement, featuring topnotch barbecue facilities and sun loungers. Whether it's a private gathering or a social event, the flybridge promises exceptional experiences for all.

#### FOREDECK

On the foredeck, the substitution of traditional wide-net trampolines with a sunbathing pad offers a dedicated space for relaxation and leisure, providing families and guests with a serene retreat amidst the waves. This enhancement combines comfort and style, elevating the sailing experience to unparalleled levels of enjoyment.

#### AFTDECK

Crafted with a harmonious blend of comfort and practicality, the aftdeck of Seaview 59 features a welcoming sofa and table arrangement, creating an ideal setting for guests to relax and socialize while enjoying the sea breeze.

Complementing this inviting space is the optional hydraulic swim platform, which enhances versatility by effortlessly transforming from a sprawling outdoor area, ideal for entertainment, to a convenient diving platform tailored for water enthusiasts.

#### MAIN DECK

Step into the elegant sanctuary of the Seaview 59's salon, where natural light streams in through expansive glass windows, illuminating the space from every angle. With dual doors at the front and rear, the salon beckons guests to seamlessly transition between the captivating vistas of the sea on both the foredeck and aftdeck. Embark on a journey of enchantment and exploration amidst the boundless beauty of the ocean.