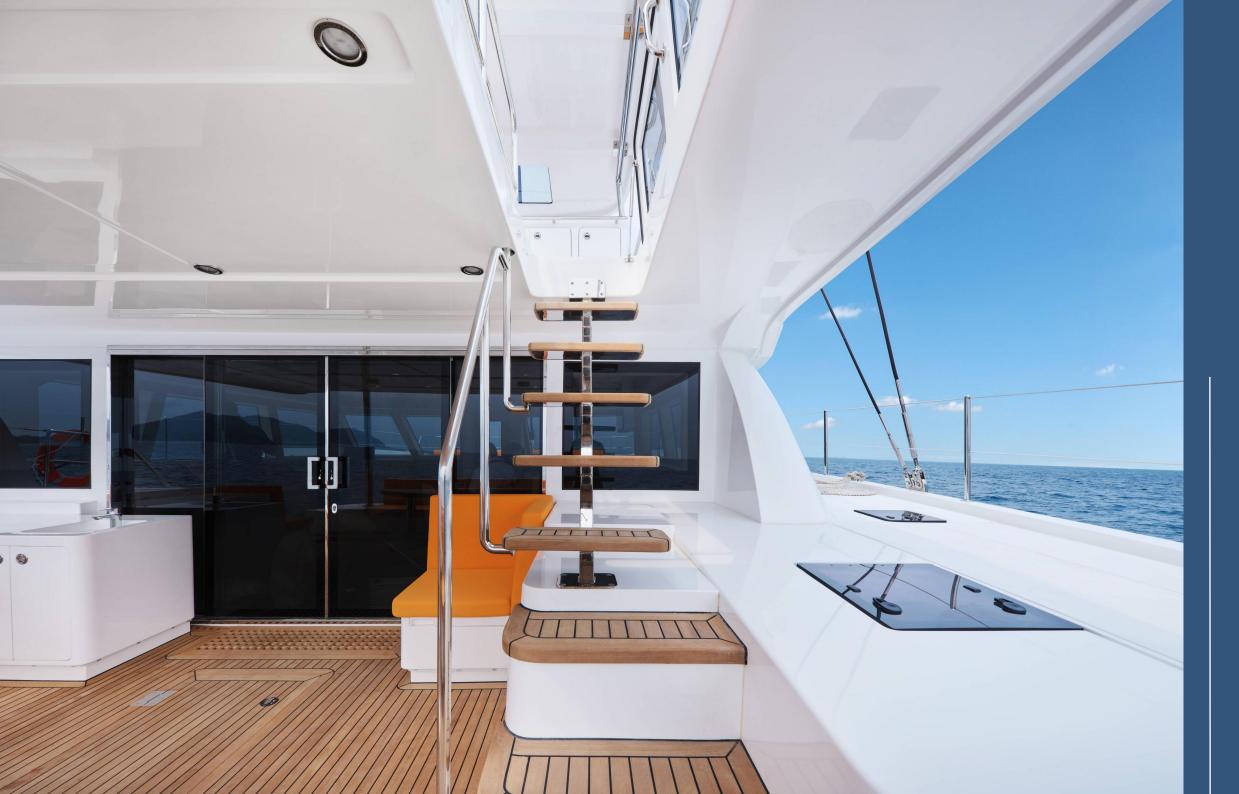

#### MAIN DECK

Step into the elegant sanctuary of the Seaview 59's salon, where natural light streams in through expansive glass windows, illuminating the space from every angle. With dual doors at the front and rear, the salon beckons guests to seamlessly transition between the captivating vistas of the sea on both the foredeck and aftdeck. Embark on a journey of enchantment and exploration amidst the boundless beauty of the ocean.

# MAIN DECK